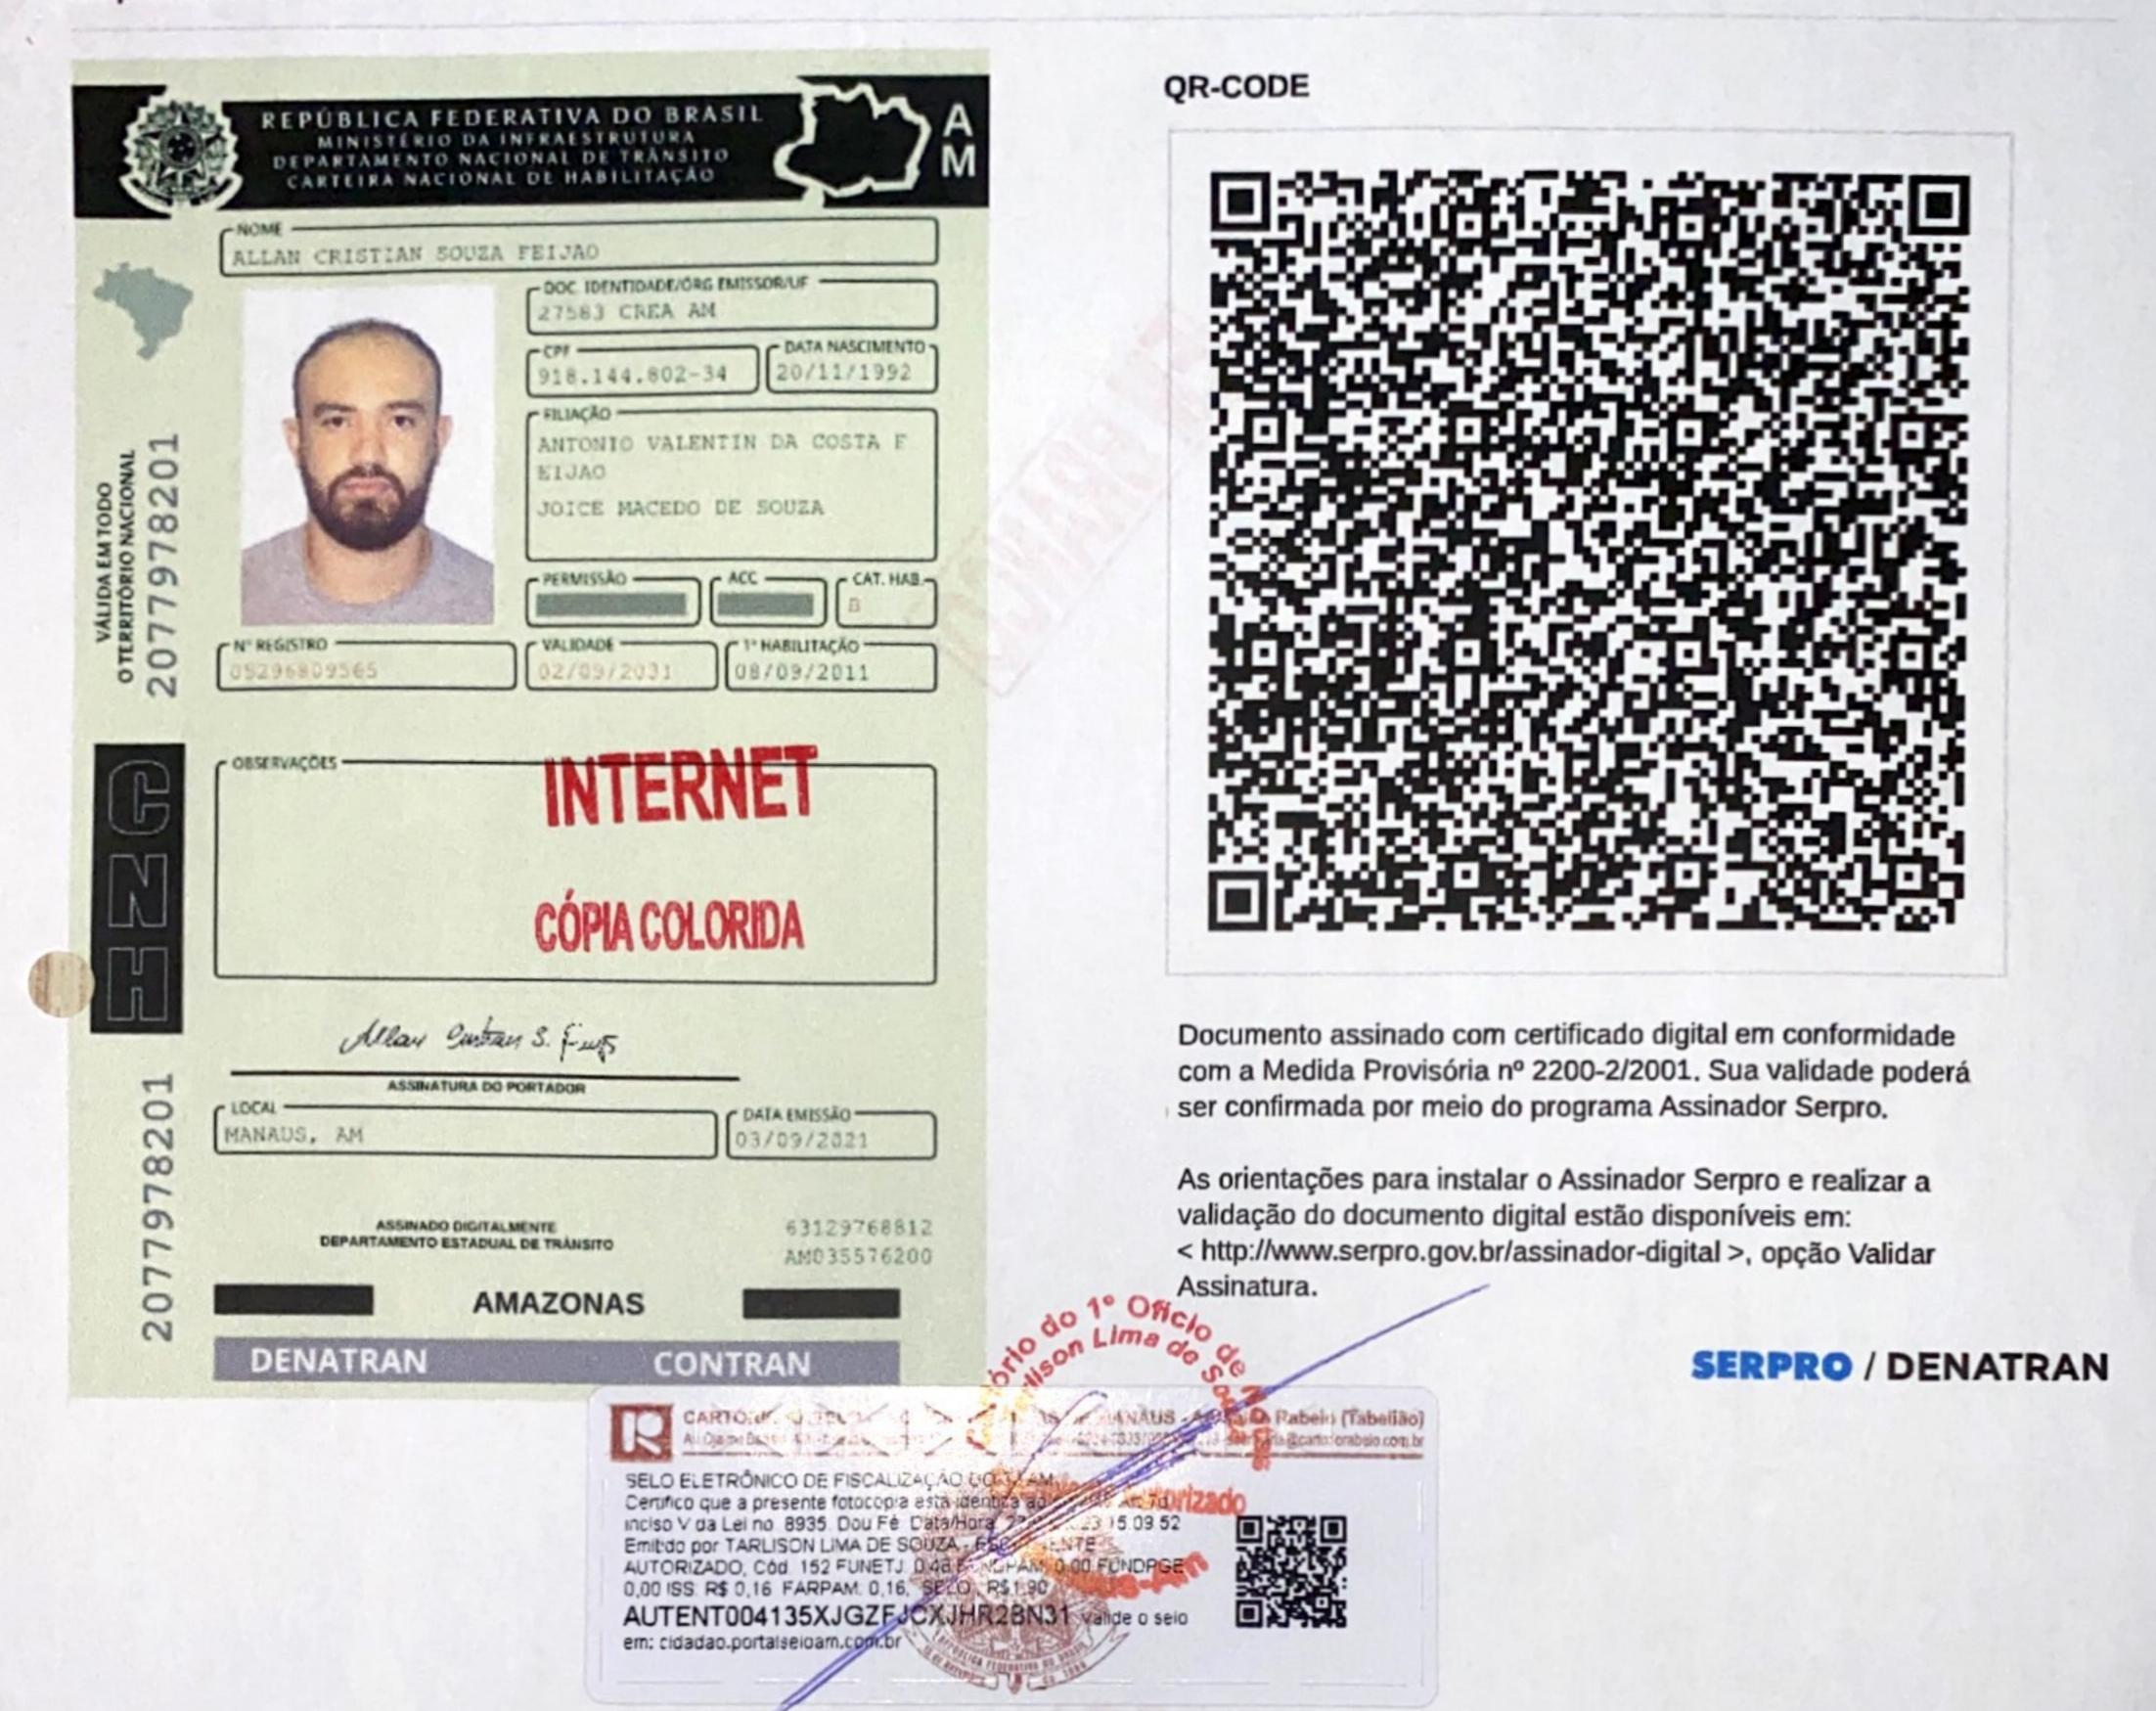

# **PROCURAÇÃO**

A Empresa DSB CONSTRUÇÕES E SANEAMENTO EIRELI, por meio de seu representante legal o Sr. DEANDERSON SILVA BRASIL, portador da Carteira de Identidade nº. 22751408 SSP/AM e CPF nº 993.339.452-53, nomeia e constitui seu bastante procurador o Sr. ALLAN CRISTIAN SOUZA FEIJÃO, portador do CREA/AM: 27583 e CPF: 918.144.802-34, com poderes para formular lances, negociar preço, interpor recursos e desistir de sua interposição e praticar todos os demais atos pertinentes ao certame, referentes a CONCORRÊNCIA nº. 001/2023-TJAM.